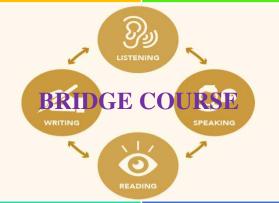

# **Bridge Course**

The Department of English organized a Bridge Course to assist first-year students in transitioning smoothly into university-level education from 22<sup>nd</sup> June to 30<sup>th</sup> June 2023.

The course emphasized:

Strengthening foundational English language skills.

Enhancing communication abilities.

Preparing students for academic tasks in higher education.

#### **Participation and Impact:**

A total of **74 I UG students** attended the program. The sessions were interactive, enriching, and tailored to improve proficiency in English for academic and professional excellence.

#### **Outcome:**

Students gained confidence in their communication skills, paving the way for a successful academic journey.

PG & RESEARCH DEPARTMENT OF COMMERCE

**Building Foundations for Academic Success** 