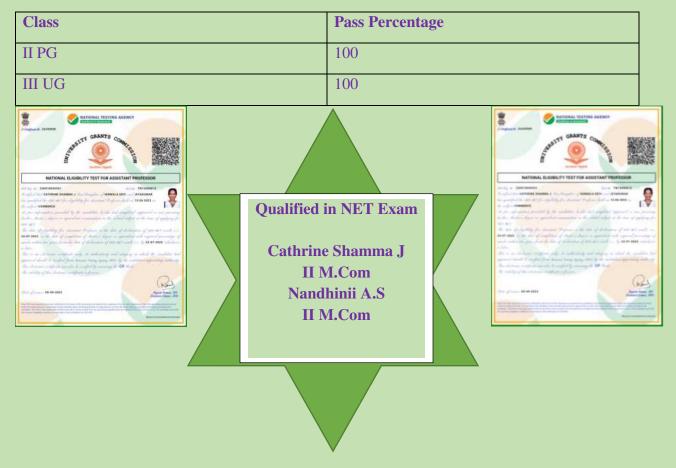

#### **PROJECTS**

| Class  | Number of Projects |
|--------|--------------------|
| II PG  | 30                 |
| III UG | 15                 |

#### **PASS PERCENTAGE**

Climbing the Ladder of Success