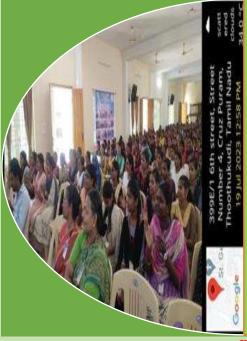

# **Activities of the Department**

The P.G and Research department of Commerce conducted its Commerce Association meeting on 19<sup>th</sup> July 2023.The meeting was presided over by Mrs.Nivedita Robin, Chief Financial officer of Pearl Shipping Agencies, Thoothukudi. The resource person spoke about various aspects of Entrepreneurship and importance of management. The speech was very motivating and informative for the students.