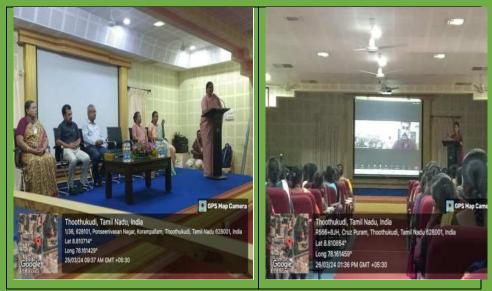

Navigating the Transition from College to Corporate World

The Department in collaboration with the Department of Botany under the Star College scheme Sponsored by Department of Biotechnology Ministry of Science and Technology, New Delhi, organised an international conference on "Biotechnology to Entrepreneurship" on March 25th and 26th 2024 in Hybrid mode. The resource persons Dr. Suresh Govindan Research Head, AVN Ayurveda Formulation Private Limited, Madurai, Dr. S. Murugan, Associate Professor, Department of Biotechnology, Karunya Institute of Technology & Science, Coimbatore, Dr. Sharan Kumar Shetty, Deputy Vice Chancellor, Texila University, Zambia, Southern Africa, Mr. P. Austin, Founder & MD, Athmic Biotech Solutions Pvt Ltd, Thiruvanathapuram, Kerala, gave an insight on how biotechnology offers immense opportunities for businesses to innovate, differentiate, and create value across diverse sectors, driving economic growth, and societal impact. They also insisted that integrating biotechnological advancements into business strategies enables organizations to stay at the forefront of technological innovation and address global challenges in healthcare, agriculture, environment, and beyond. Two hundred and forty students and ten members of faculty attended the conference.

**Biotechnology to Entrepreneurship** 

PG & RESEARCH DE