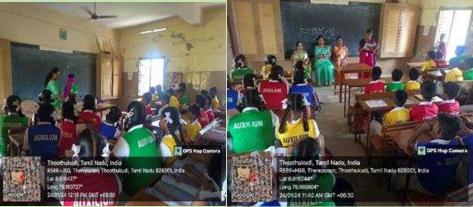

Joining Hands for Humanity

The Department conducted a Community Development Programme on the topic "It's Time to Pause" in the adopted area, Auxillium School Therespuram. Ms. Rohini, Counsellor, St. Mary's College (Autonomous) Thoothukudi was the resource person. She gave a speech on mobile usage and its consequences and created awareness how to concentrate and focus on studies by conducting games. The students of II B.Com and CDP in charges Dr.P.Jayamary and Dr.T.Priyanka actively participated in the programme.