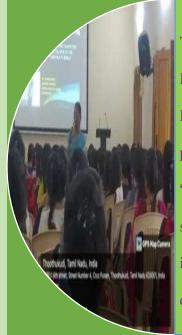

# **Activities of the Department**

The P.G and Research department of Commerce conducted its Commerce Association meeting on 19<sup>th</sup> July 2023.The meeting was presided over by Mrs.Nivedita Robin, Chief Financial officer of Pearl Shipping Agencies, Thoothukudi. The resource person spoke about various aspects of Entrepreneurship and importance of management. The speech was very motivating and informative for the students.